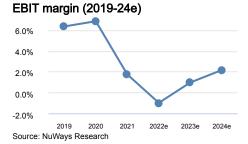

#### BUY with an unchanged PT of € 21.00, based on DCF.

| Y/E 31.12 (EUR m)        | 2019  | 2020  | 2021   | 2022e | 2023e | 2024e |
|--------------------------|-------|-------|--------|-------|-------|-------|
| Sales                    | 73.2  | 94.8  | 133.8  | 165.8 | 175.0 | 204.8 |
| Sales growth             | 12.1% | 29.6% | 41.1%  | 23.9% | 5.5%  | 17.0% |
| EBITDA                   | 7.1   | 8.9   | 4.4    | 0.5   | 3.8   | 6.4   |
| Net debt (if net cash=0) | 6.3   | -31.8 | 8.8    | 7.7   | 6.8   | 6.4   |
| FCF                      | 1.0   | 4.5   | -15.1  | 1.2   | 0.9   | 0.3   |
| Net Debt/EBITDA          | 0.9   | 0.0   | 2.0    | 15.5  | 1.8   | 1.0   |
| EPS pro forma            | 0.23  | 0.15  | -0.28  | -0.53 | -0.15 | 0.14  |
| EBITDA margin            | 9.8%  | 9.4%  | 3.3%   | 0.3%  | 2.2%  | 3.1%  |
| ROCE                     | 16.3% | 15.0% | 3.4%   | -2.5% | 2.6%  | 6.7%  |
| EV/sales                 | n.a.  | 1.8   | 1.4    | 0.3   | 0.2   | 0.2   |
| EV/EBITDA                | n.a.  | 19.1  | 41.5   | 84.0  | 10.7  | 6.3   |
| PER                      | n.a.  | 220.2 | -100.8 | -10.4 | -37.0 | 39.1  |
| Adjusted FCF yield       | 12.1% | 2.5%  | 0.6%   | -0.9% | 4.4%  | 8.7%  |