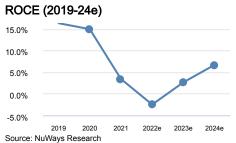

#### BUY with an unchanged PT of € 21.00, based on DCF.

| Y/E 31.12 (EUR m)        | 2019  | 2020  | 2021   | 2022e | 2023e | 2024e |
|--------------------------|-------|-------|--------|-------|-------|-------|
| Sales                    | 73.2  | 94.8  | 133.8  | 165.8 | 175.0 | 204.8 |
| Sales growth             | 12.1% | 29.6% | 41.1%  | 23.9% | 5.5%  | 17.0% |
| EBITDA                   | 7.1   | 8.9   | 4.4    | 0.5   | 3.8   | 6.4   |
| Net debt (if net cash=0) | 6.3   | -31.8 | 8.8    | 7.7   | 6.8   | 6.4   |
| FCF                      | 1.0   | 4.5   | -15.1  | 1.2   | 0.9   | 0.3   |
| Net Debt/EBITDA          | 0.9   | 0.0   | 2.0    | 15.5  | 1.8   | 1.0   |
| EPS pro forma            | 0.23  | 0.15  | -0.28  | -0.53 | -0.15 | 0.14  |
| EBITDA margin            | 9.8%  | 9.4%  | 3.3%   | 0.3%  | 2.2%  | 3.1%  |
| ROCE                     | 16.3% | 15.0% | 3.4%   | -2.5% | 2.6%  | 6.7%  |
| EV/sales                 | n.a.  | 1.8   | 1.4    | 0.3   | 0.2   | 0.2   |
| EV/EBITDA                | n.a.  | 19.1  | 41.5   | 84.0  | 10.7  | 6.3   |
| PER                      | n.a.  | 220.2 | -100.8 | -10.4 | -37.0 | 39.1  |
| Adjusted FCF yield       | 12.1% | 2.5%  | 0.6%   | -0.9% | 4.4%  | 8.7%  |