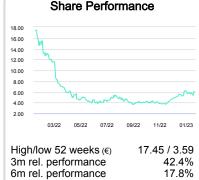

#### Consumer Goods - Germany

by Hauck Aufhäuser Lampe

| 3m rel. performance<br>6m rel. performance | 42.4%<br>17.8% |  |  |  |
|--------------------------------------------|----------------|--|--|--|
| 12m rel. performance -55.                  |                |  |  |  |
| Market data                                |                |  |  |  |
| Share price (in €)                         | 5.90           |  |  |  |
| Market cap (in € m)                        | 34.1           |  |  |  |
| Number of shares (in m pcs)                | 6.2            |  |  |  |
| Enterprice value (in € m)                  | 40.9           |  |  |  |