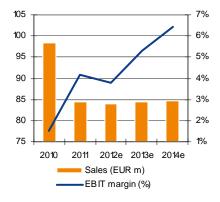

#### SALES AND MARGIN DEVELOPMENT

#### **RATIOS**

| Euro                                           | 2011  | 2012e | 2013e | 2014e | 2015e |
|------------------------------------------------|-------|-------|-------|-------|-------|
| Profit and loss ratios                         |       |       |       |       |       |
| Total output (m)                               | 84.5  | 83.9  | 84.4  | 84.7  | 84.7  |
| EBITDA margin                                  | 8.0%  | 7.5%  | 8.6%  | 9.4%  | 9.4%  |
| EBIT margin                                    | 4.1%  | 3.8%  | 5.3%  | 6.4%  | 6.7%  |
| Net margin                                     | 2.6%  | 2.4%  | 3.6%  | 4.4%  | 4.7%  |
| Investment ratio                               | 0.0%  | 2.0%  | 2.0%  | 2.0%  | 2.0%  |
| R&D as % of total output                       |       |       |       |       |       |
| Net other operating costs as % of total output | 9.3%  | 9.9%  | 9.4%  | 8.8%  | 8.8%  |
| Net financial income as % of total output      | -0.5% | -0.3% | -0.2% | -0.1% | -0.1% |
| Interest cover                                 | 7.8   | 12.6  | 26.1  | 51.4  | 131.7 |
| Average sales growth next five years           | 0.0%  |       |       |       |       |
| Average earnings growth next five years        | 16.7% |       |       |       |       |
| Profitability ratios                           |       |       |       |       |       |
| ROE                                            | 10.4% | 8.8%  | 11.4% | 12.4% | 11.5% |
| ROCE                                           | 15.4% | 14.9% | 22.1% | 28.1% | 30.1% |