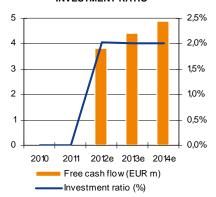

#### **RATIOS**

| Euro                                           | 2011  | 2012e | 2013e | 2014e | 2015e |
|------------------------------------------------|-------|-------|-------|-------|-------|
| Profit and loss ratios                         |       |       |       |       |       |
| Total output (m)                               | 84.5  | 83.9  | 84.4  | 84.7  | 84.7  |
| EBITDA margin                                  | 8.0%  | 7.5%  | 8.6%  | 9.4%  | 9.4%  |
| EBIT margin                                    | 4.1%  | 3.8%  | 5.3%  | 6.4%  | 6.7%  |
| Net margin                                     | 2.6%  | 2.4%  | 3.6%  | 4.4%  | 4.7%  |
| Investment ratio                               | 0.0%  | 2.0%  | 2.0%  | 2.0%  | 2.0%  |
| R&D as % of total output                       |       |       |       |       |       |
| Net other operating costs as % of total output | 9.3%  | 9.9%  | 9.4%  | 8.8%  | 8.8%  |
| Net financial income as % of total output      | -0.5% | -0.3% | -0.2% | -0.1% | -0.1% |
| Interest cover                                 | 7.8   | 12.6  | 26.1  | 51.4  | 131.7 |
| Average sales growth next five years           | 0.0%  |       |       |       |       |
| Average earnings growth next five years        | 16.7% |       |       |       |       |
| Profitability ratios                           |       |       |       |       |       |
| ROE                                            | 10.4% | 8.8%  | 11.4% | 12.4% | 11.5% |
| ROCE                                           | 15.4% | 14.9% | 22.1% | 28.1% | 30.1% |