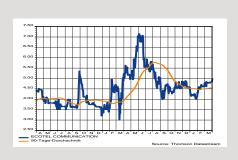

# ecotel communication<sup>3)6)</sup>

Reuters: E4CG.DE Bloomberg: E4C GY

| Year * | S    | ales   |      | IFRS-<br>gs per sh. |      | h flow<br>share | PER  | PCF | Dividend<br>per share |
|--------|------|--------|------|---------------------|------|-----------------|------|-----|-----------------------|
|        | El   | JR m   | •    | UR                  | •    | UR              |      |     | EUR                   |
| 2011   | 84.5 | (81.9) | 0.42 | (0.39)              | 1.26 | (1.21)          | 11.5 | 3.8 | 0.00                  |
| 2012e  | 83.9 | (79.8) | 0.37 | (0.52)              | 1.17 | (1.31)          | 14.0 | 4.5 | 0.00                  |
| 2013e  | 84.4 | (80.4) | 0.62 | (0.73)              | 1.32 | (1.45)          | 8.4  | 3.9 | 0.00                  |
| 2014e  | 84.7 | (-)    | 0.81 | (-)                 | 1.45 | (-)             | 6.5  | 3.6 | 0.00                  |

#### New orders or cost-cutting programme needed in the medium term

- Ecotel submitted good business figures for 2011. While the sales decreased by 14% as planned, the gross profit increased by 7% to EUR 24.6m and the EBITDA rose by 45% to EUR 7.1m. The company generated a free cash flow of almost EUR 5m and profit after taxes of EUR 1.1m.
- For 2012 the management is expecting sales in the range of EUR 80-90m and an EBITDA in the range of EUR 6-7m. Furthermore, the management reiterated its target of obtaining an EBITDA margin of 10% in 2013 on the back of a comparable sales level.
- After analysing the figures published by Ecotel in detail we consider the guidance for 2012 to be attainable, however we are putting a question mark over the profit target for 2013 for the first time. We would like to point out that the loss of pre-selection customers is still continuing in the sector and that in future Ecotel will only be able to offset this erosion by acquiring new customers following the largely completed full access migration. We consider further, though probably smaller, risk factors to be the legal duty to announce the charge rate in the call-by-call business as well as Nacamar's business development. We are convinced that Ecotel needs larger new orders or a cost-cutting programme in order to obtain the financial medium-term targets.
- We have lowered our EBITDA forecast for 2012/13 by 10% but are able to maintain our share price target since we factored a valuation buffer into our initiation study in September 2011. Our price target will probably be reached quicker with the share repurchase programme that Ecotel's Board of Managing Directors is planning.