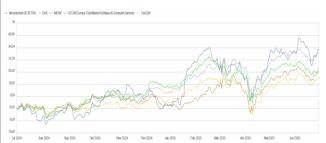

## **Shareholder Structure & Share Price Development**

51% by Family Nemetschek; 49% Free float

| *constant | curren |
|-----------|--------|
|           |        |

| Q1-25   | Q1-24                                                                                                             | %YoY                                                                                                                                                                            | %YoYcc*                                                                                                                                                                                                                                   | %YoY organic                                                                                                                                                                                                                                                                                                                                                                             |
|---------|-------------------------------------------------------------------------------------------------------------------|---------------------------------------------------------------------------------------------------------------------------------------------------------------------------------|-------------------------------------------------------------------------------------------------------------------------------------------------------------------------------------------------------------------------------------------|------------------------------------------------------------------------------------------------------------------------------------------------------------------------------------------------------------------------------------------------------------------------------------------------------------------------------------------------------------------------------------------|
| 1,038.3 | 743.6                                                                                                             | 39.6%                                                                                                                                                                           | +38.1%                                                                                                                                                                                                                                    | +30.8%                                                                                                                                                                                                                                                                                                                                                                                   |
| 282.8   | 223,9                                                                                                             | +26.3%                                                                                                                                                                          | +25.0%                                                                                                                                                                                                                                    | +18.6%                                                                                                                                                                                                                                                                                                                                                                                   |
| 80.7    | 68.3                                                                                                              | +18.2%                                                                                                                                                                          | +20.4%                                                                                                                                                                                                                                    | +14.6%                                                                                                                                                                                                                                                                                                                                                                                   |
| 28.5%   | 30.5%                                                                                                             | -                                                                                                                                                                               | -                                                                                                                                                                                                                                         | -                                                                                                                                                                                                                                                                                                                                                                                        |
| 29.4%   | 30.5%                                                                                                             | -                                                                                                                                                                               | -                                                                                                                                                                                                                                         | -                                                                                                                                                                                                                                                                                                                                                                                        |
| 62.2    | 54.7                                                                                                              | +13.7%                                                                                                                                                                          | -                                                                                                                                                                                                                                         | -                                                                                                                                                                                                                                                                                                                                                                                        |
| 22.0%   | 24.4%                                                                                                             | -                                                                                                                                                                               | -                                                                                                                                                                                                                                         | -                                                                                                                                                                                                                                                                                                                                                                                        |
| 44.9    | 42.5                                                                                                              | +5.5%                                                                                                                                                                           | -                                                                                                                                                                                                                                         | -                                                                                                                                                                                                                                                                                                                                                                                        |
| 0.39    | 0.37                                                                                                              | +5.5%                                                                                                                                                                           | -                                                                                                                                                                                                                                         | -                                                                                                                                                                                                                                                                                                                                                                                        |
| 138.9   | 82.1                                                                                                              | +69.1%                                                                                                                                                                          | -                                                                                                                                                                                                                                         | -                                                                                                                                                                                                                                                                                                                                                                                        |
| 173.0%  | 123.8%                                                                                                            | -                                                                                                                                                                               | -                                                                                                                                                                                                                                         | -                                                                                                                                                                                                                                                                                                                                                                                        |
| 43.7%   | 60.2%                                                                                                             | -                                                                                                                                                                               | -                                                                                                                                                                                                                                         | -                                                                                                                                                                                                                                                                                                                                                                                        |
| -185.7  | 334.4                                                                                                             | -                                                                                                                                                                               | -                                                                                                                                                                                                                                         | -                                                                                                                                                                                                                                                                                                                                                                                        |
| 3,994   | 3,433                                                                                                             | +16.3%                                                                                                                                                                          | -                                                                                                                                                                                                                                         | -                                                                                                                                                                                                                                                                                                                                                                                        |
|         | 1,038.3<br>282.8<br>80.7<br>28.5%<br>29.4%<br>62.2<br>22.0%<br>44.9<br>0.39<br>138.9<br>173.0%<br>43.7%<br>-185.7 | 1,038.3 743.6   282.8 223,9   80.7 68.3   28.5% 30.5%   29.4% 30.5%   62.2 54.7   22.0% 24.4%   44.9 42.5   0.39 0.37   138.9 82.1   173.0% 123.8%   43.7% 60.2%   -185.7 334.4 | 1,038.3 743.6 39.6%   282.8 223,9 +26.3%   80.7 68.3 +18.2%   28.5% 30.5% -   29.4% 30.5% -   62.2 54.7 +13.7%   22.0% 24.4% -   44.9 42.5 +5.5%   0.39 0.37 +5.5%   138.9 82.1 +69.1%   173.0% 123.8% -   43.7% 60.2% -   -185.7 334.4 - | 1,038.3   743.6   39.6%   +38.1%     282.8   223,9   +26.3%   +25.0%     80.7   68.3   +18.2%   +20.4%     28.5%   30.5%   -   -     29.4%   30.5%   -   -     62.2   54.7   +13.7%   -     22.0%   24.4%   -   -     44.9   42.5   +5.5%   -     0.39   0.37   +5.5%   -     138.9   82.1   +69.1%   -     173.0%   123.8%   -   -     43.7%   60.2%   -   -     -185.7   334.4   -   - |