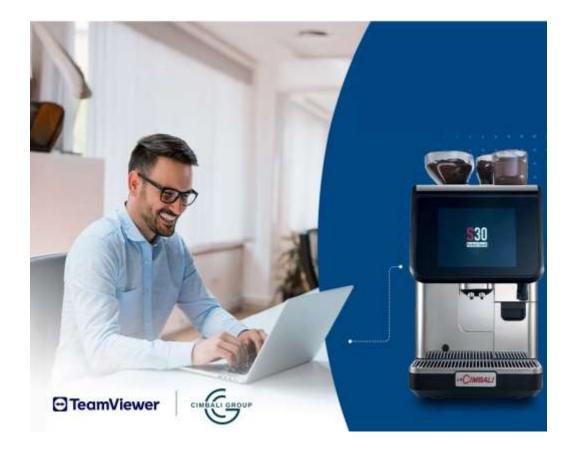

## Reliable Remote Support Solution for Coffee Machine Manufacturer

Cimbali introduced a global remote service program for their customers, based on TeamViewer's secure connectivity solution

- Global leading designer and manufacturer of professional coffee machines
- ✓ TeamViewer's enterprise connectivity solution enables a new digital customer service for Gruppo Cimbali
- Reliable and secure remote access to the coffee machine's file system and screen for efficient global customer support
- ✓ Reduce machine downtime and minimize revenue loss for the customers; less travel costs for technicians.

Reduced travel

**Fast** troubleshooting

**New** revenue stream