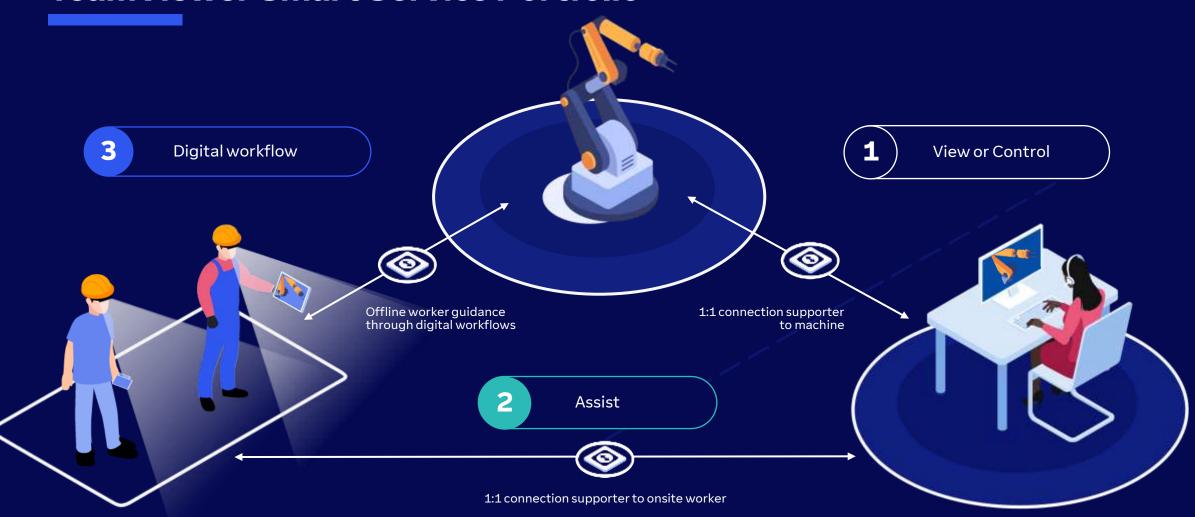

## Focus on Solution Selling **TeamViewer Smart Service Portfolio**



## Reliable Remote Support Solution for Coffee Machine Manufacturer





Cimbali introduced a global remote service program for their customers, based on TeamViewer's secure connectivity solution

- Global leading designer and manufacturer of professional coffee machines
- ✓ TeamViewer's enterprise connectivity solution enables a new digital customer service for Gruppo Cimbali
- Reliable and secure remote access to the coffee machine's file system and screen for efficient global customer support
- ✓ Reduce machine downtime and minimize revenue loss for the customers; less travel costs for technicians.



Reduced travel

**Fast** troubleshooting

**New** revenue stream