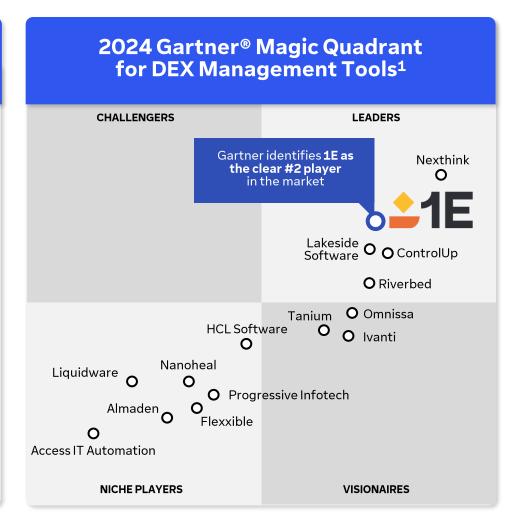

# ...delivering significant, tangible productivity improvements across a broad range of customers and use cases

**Market leader** across multiple categories

**Gartner:** #2 DEX category leader in Magic Quadrant