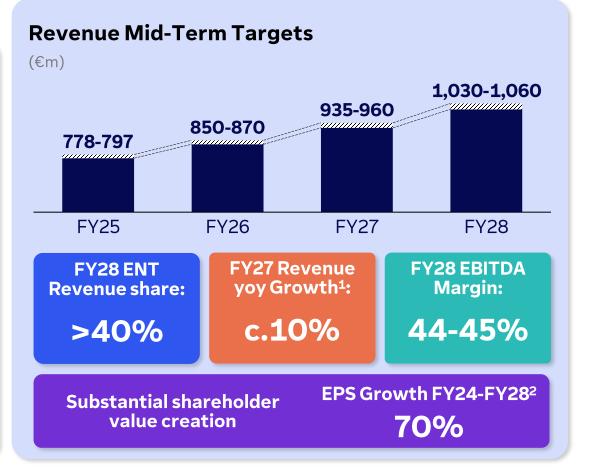

# A strong platform for sustained double-digit revenue growth from FY 2027 onwards, at best-in-class margins and with EPS accretion