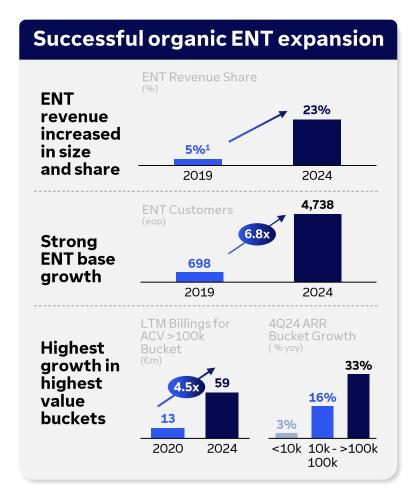

# Successful organic move into ENT, from almost zero to 23% of revenues, turbocharged by 1E