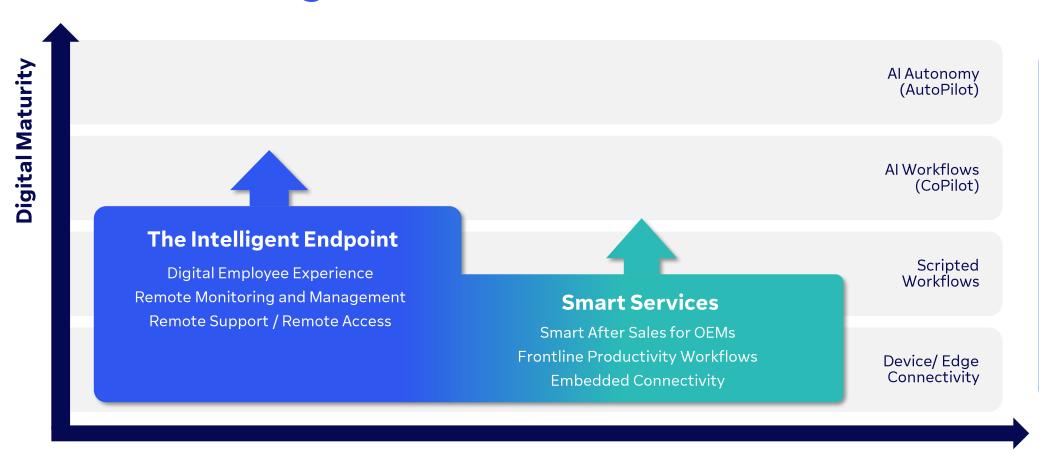

### 1E adds industry-leading EUC and DEX capabilities to TeamViewer's platform

EUC innovation
enabling DEX
paradigm shift
from device- to
outcome-centric
IT management
(focus on business
productivity)

### Stronger together: pioneering the intelligent IT-OT endpoint for a frictionless digital workplace

**Unparalleled Visibility** 

**End-to-End Device Control** 

Al-Piloted Operations

**DEX** 

**Real-time observability** of deep telemetry across device, application, network, and cloud