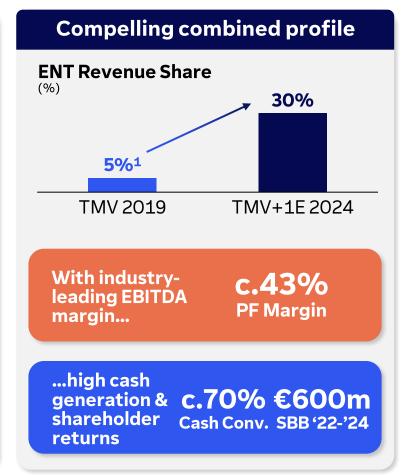

# Successful organic move into ENT, from almost zero to 23% of revenues, turbocharged by 1E