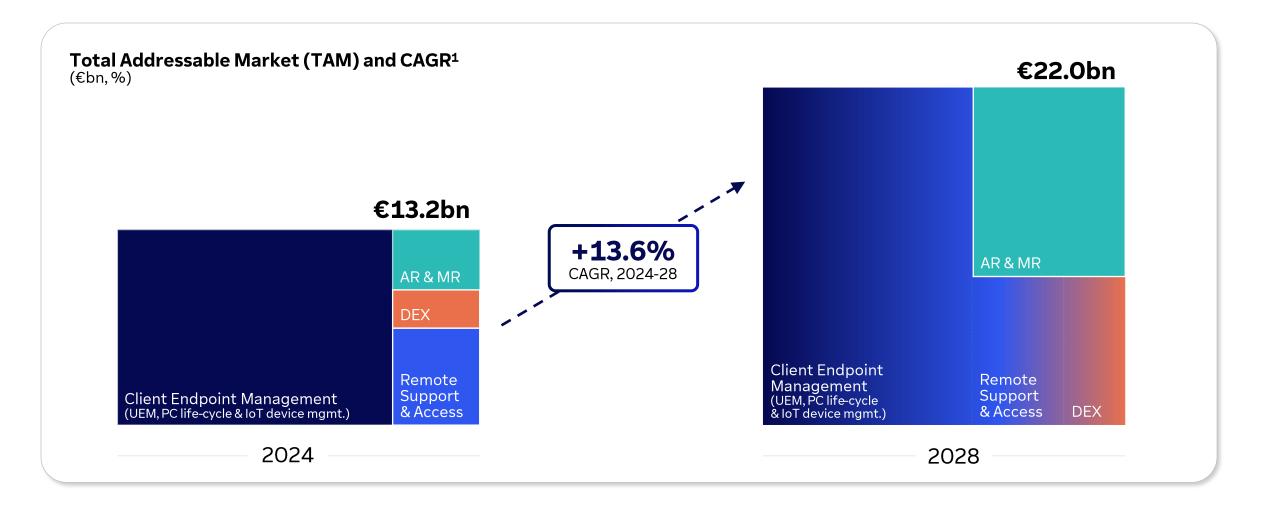

### Since IPO, we successfully expanded the business along three key growth dimensions

#### **Go-to-Market**

Multi-year buildout of global sales footprint and brand equity

#### **Segments**

Organic mix-shift towards Enterprise, now turbocharged by 1E

#### **Product**

Decisive organic and inorganic development strategy

## Well-invested GTM with global sales footprint and premium brand equity

Global organization with a strong local footprint across important markets – muscular addition to AMS team with 1E acquisition

We have strategically invested in geographic teams to exploit market opportunities & revenue streams