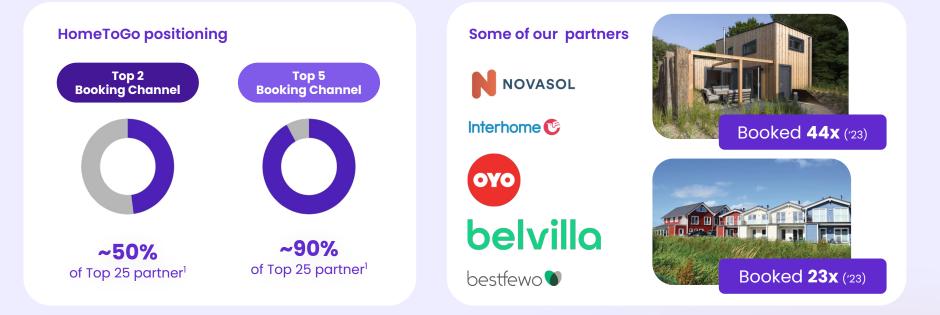

# HomeToGo is a leading booking channel for many of the most relevant and best known property managers

#### We are a crucial revenues facilitator for our most important partners

# We are not dependent on large Partners - our amazing accommodations come from a variety of Partners

Share of unique inventory of our three largest Partners\*

19

February 2024

02 Supply