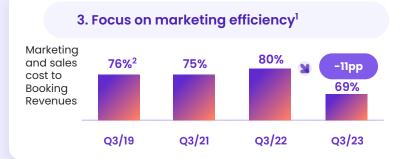

### Further improving marketing efficiency fosters all-time high quarterly Adjusted EBITDA

31

home to go\_

February 2024 1 Marketing and sales adjusted for expenses for share-based compensation, depreciation and amortization, and one-off items in relation to Booking Revenues. 2 Marketing and sales expenses for Q3/19 and Q3/21 were approximated based on full year figures for FY/19 and FY/21 respectively.