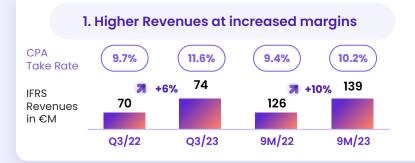

|        |           |           |         |       |            |

Overview via central cockpit incl. guest communication



Click-and-build own website easily



Acquired Mar 2021

Synchronise data like prices & availabilities Q3 2023





DBNER = Dollar-Based Net Expansion Rate. KPI reported for September 2023
 NRR = Net Retention Rate. KPI reported for September 2023

# HomeToGo's Doppelgänger technology is already used by industry leading local and global partners





#### Hosts can take the direct route to success and list on my.HomeToGo





# Q3/23 Financials



### Record absolute Q3 and 9M figures in terms of growth and profitability



30

**Onsite Booking Revenues** (€ million)



### Further improving marketing efficiency fosters all-time high quarterly Adjusted EBITDA







31





home to go\_

February 2024 1 Marketing and sales adjusted for expenses for share-based compensation, depreciation and amortization, and one-off items in relation to Booking Revenues. 2 Marketing and sales expenses for Q3/19 and Q3/21 were approximated based on full year figures for FY/19 and FY/21 respectively.



#### Further increasing Onsite share across all markets

32 February 2024

2 Booking Revenues excluding Subscriptions & Services

1 Onsite Share is defined as ratio of Onsite CPA Booking Revenues to Booking Revenues excluding Booking Revenues from Subscriptions & Services that measures the penetration of our Partner base with our Onsite Product.



### Continuous improvement of our CPA Take Rate - record-high of 11.6%



# Significant progress in profitability driv