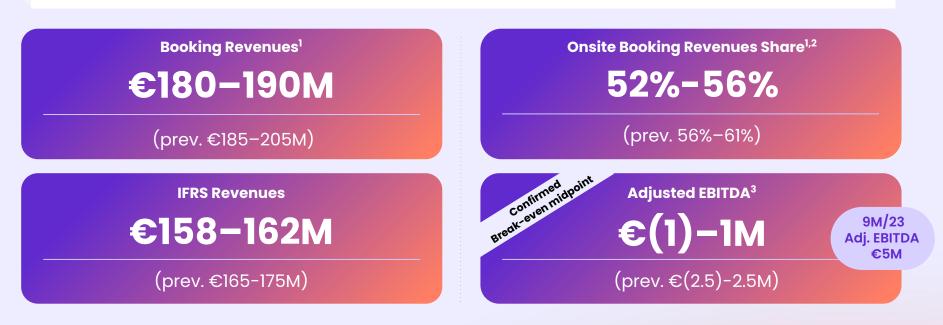

### Revised Revenues guidance for the full year 2023 with confirmed Adjusted EBITDA break-even as guidance midpoint

**Revised FY 2023 Guidance** 

<sup>1</sup> Non-GAAP operating metric to measure performance that is defined as the net Euro value of bookings before cancellations generated by transactions on the HomeToGo platforms in a reporting period (CPA, CPC, CPL and Subscriptions & Services)
<sup>2</sup> Onsite Share is defined as ratio of Onsite CPA Booking Revenues to Booking Revenues excluding Booking Revenues from Subscriptions & Services that measures the penetration of our Partner base with our Onsite Product.

home

to go.

<sup>3</sup> Adjusted for expenses for share-based compensation and expected non-operating one-off items for FY/2023