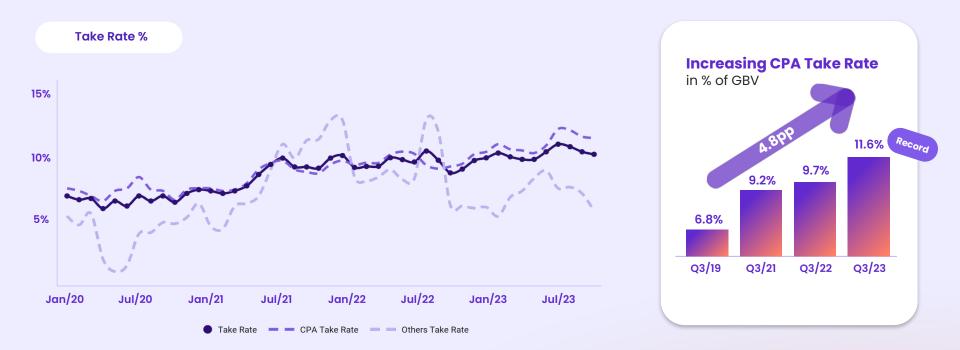

ters all-time high quarterly Adjusted EBITDA







31





home to go\_

February 2024 1 Marketing and sales adjusted for expenses for share-based compensation, depreciation and amortization, and one-off items in relation to Booking Revenues. 2 Marketing and sales expenses for Q3/19 and Q3/21 were approximated based on full year figures for FY/19 and FY/21 respectively.



#### Further increasing Onsite share across all markets

32 February 2024

2 Booking Revenues excluding Subscriptions & Services

1 Onsite Share is defined as ratio of Onsite CPA Booking Revenues to Booking Revenues excluding Booking Revenues from Subscriptions & Services that measures the penetration of our Partner base with our Onsite Product.



### Continuous improvement of our CPA Take Rate - record-high of 11.6%



# Significant progress in profitability driven by higher Marketing & Sales, as well as G&A efficiency

| Costs and margins <sup>1,2</sup> |         |         |         |         |  |
|----------------------------------|---------|---------|---------|---------|--|
| (in % of IFRS Revenues)          | 2022    | 2023    | Delta   | 2022    |  |
| Cost of Revenues                 | (2.0)%  | (1.4)%  | 0.6pp   | (3.3)%  |  |
| Gross profit                     | 98.0%   | 98.6%   | 0.6pp   | 96.7%   |  |
| Marketing & Sales                | (48.6)% | (42.1)% | 6.5pp   | (78.0)  |  |
| Product Development              | (8.5)%  | (11.0)% | (2.5)pp | (12.9)% |  |
| Administrative expenses          | (8.0)%  | (6.9)%  | l.1pp   | (11.8)% |  |
| Other income and expenses        | 1.7%    | (0.5)%