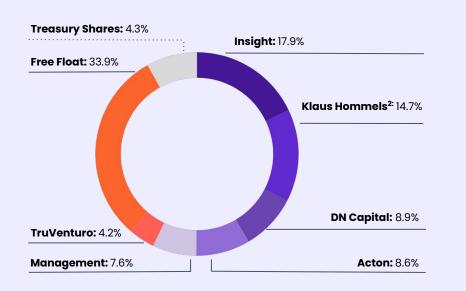

#### Shareholder Structure<sup>1</sup>

|                                          | Share Information                                                                  |
|------------------------------------------|------------------------------------------------------------------------------------|
| Ticker symbol                            | HTG                                                                                |
| Type of Shares                           | Class A Shares (Public Shares)<br>and Class B Shares (Founder Shares)              |
| Stock Exchange                           | Frankfurt Stock Exchange                                                           |
| Market Segment                           | Regulated Market (Prime Standard)<br>of the Frankfurt Stock Exchange               |
| First Day of Trading                     | September 22, 2021                                                                 |
| Total Number of<br>Shares<br>Outstanding | <b>121,738,400</b><br>(117,155,067 Class A Shares and<br>4,583,333 Class B Shares) |
| Total Number of<br>Issued Shares         | <b>127,138,982</b><br>(122,555,649 Class A Shares and<br>4,583,333 Class B Shares) |
| Issued Share<br>Capital                  | € 2,441,068.45                                                                     |

home to go\_

41 February 2024 1 As of January 19, 2024, as known to the Company; percentage figures are rounded to the nearest decimal 2 Incl. Anxa Holding PTE and Lakestar II