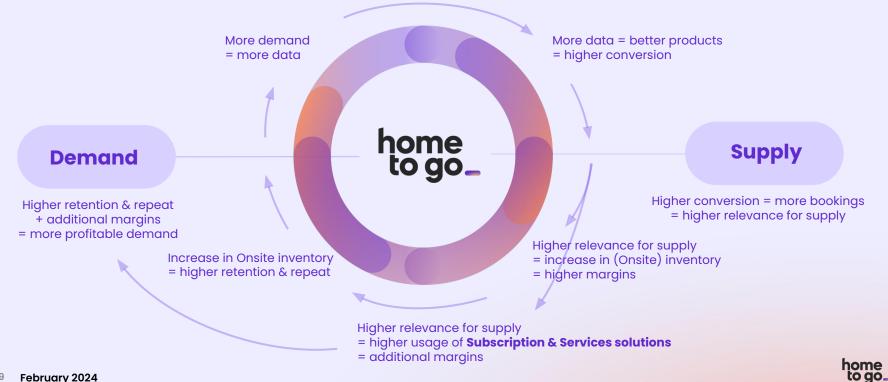

#### Self-reinforcing feedback loop: more Onsite supply increases repeat bookings, driving long-term growth and margins up - further accelerated by Subscription & Services

Onsite transactions in our marketplace grew in the first 9M of 2023 to almost the size of our entire business in 2019 - while scaling Subscription, Software & Services >9x times