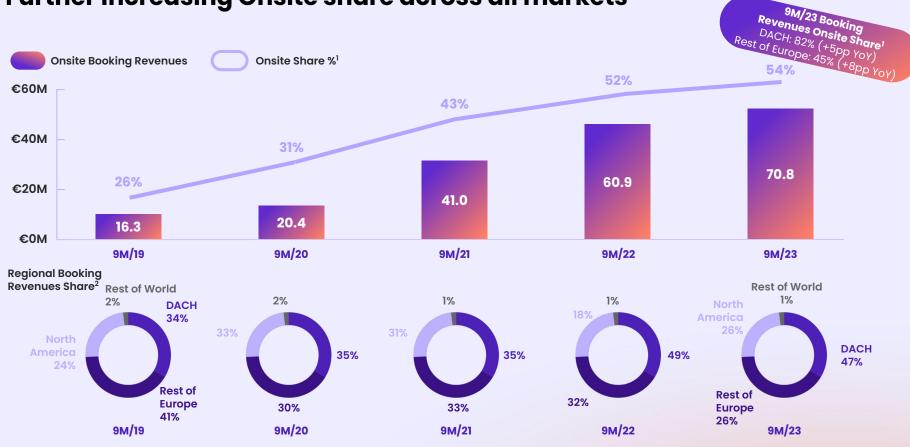

#### Further increasing Onsite share across all markets

32 February 2024

2 Booking Revenues excluding Subscriptions & Services

1 Onsite Share is defined as ratio of Onsite CPA Booking Revenues to Booking Revenues excluding Booking Revenues from Subscriptions & Services that measures the penetration of our Partner base with our Onsite Product.