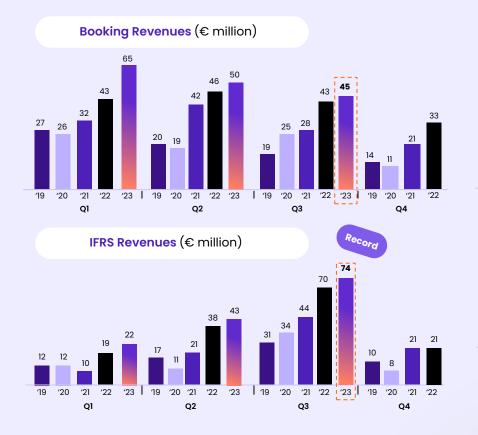

### Record absolute Q3 and 9M figures in terms of growth and profitability

30

**Onsite Booking Revenues** (€ million)