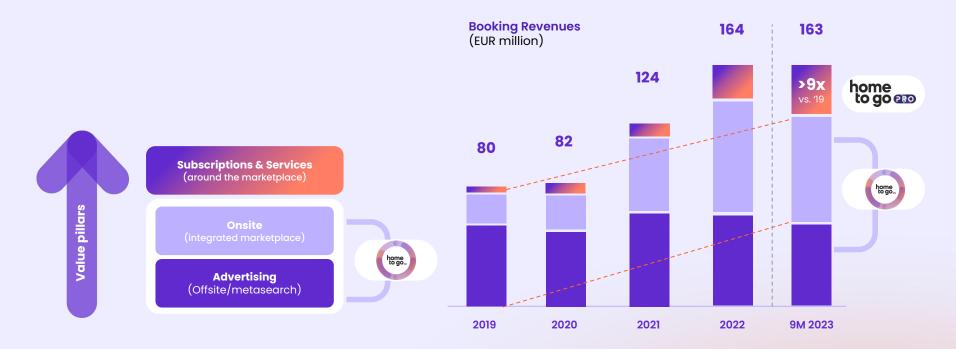

#### Self-reinforcing feedback loop: more Onsite supply increases repeat bookings, driving long-term growth and margins up - further accelerated by Subscription & Services

Onsite transactions in our marketplace grew in the first 9M of 2023 to almost the size of our entire business in 2019 - while scaling Subscription, Software & Services >9x times