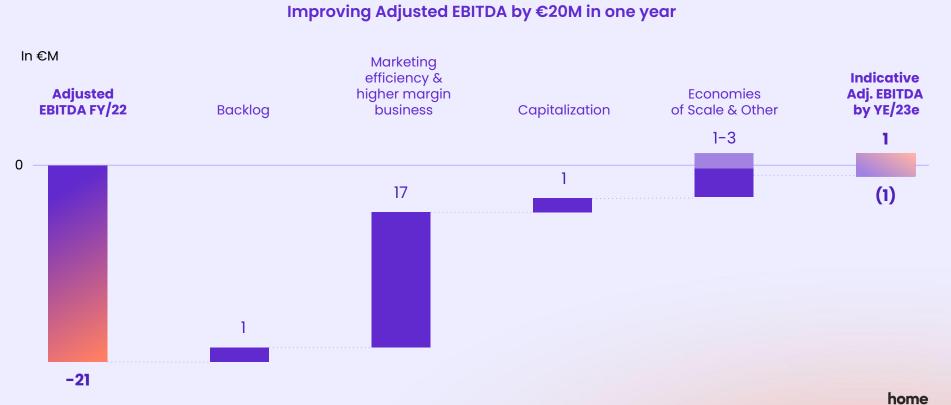

only regular vesting) and will always be settled at €10/share why maximum number of shares required is already known

#### One-offs items

- Contingent payment with service condition (Deferred consideration" for seller who are now employed by HomeToGo Group)
- Transaction cost for M&A and for listing / de-SPAC process
- Reorganization & Restructuring
- Income from governmental grants
- Other non-recurring items

1 Positive one-off items during Q4/21 relate to received governmental grants. 2 Higher one-off items during Q4/22 relate to provision for legal cost of EUR 1.4m, contingent payments with service condition of EUR903k, and M&A related expenses of EUR434k. 3 See Annual Report 2022, chapter 16 on page 169 et. seqq.



## Reaching Adjusted EBITDA break-even is the #1 priority in FY/23



to go\_

### Between year-ends, there are only a few items between Adjusted **EBITDA and Free Cash Flow**



High cash position despite payouts made to hosts in Q3/23, with more cash conversion from receivables expected in Q4/23 as already noticed in October

50 145 (8) (2) (51) 0 136 95 85 Q2/23 Operating CF<sup>2</sup> Q3/23 Cash & cash Investing CF<sup>3</sup> Other Cash & cash Money Money equivalents market liquidity<sup>1</sup> changes<sup>4</sup> liquidity<sup>1</sup> market equivalents Q2/23 . 03/23<sup>5</sup> funds funds

€ million

<sup>1</sup> Both Q2/23 and Q3/23 liquidity include investments into other highly liquid short-term financial assets.

<sup>2</sup> Operating cash flow includes outflows in the amount of €23M for traveler advance payments collected as part of payment