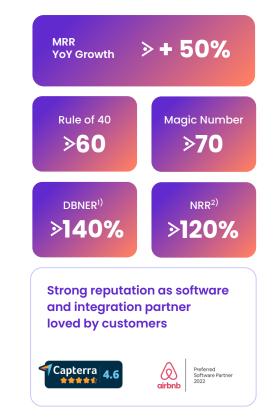

Overview via central cockpit incl. guest communication

Click-and-build own website easily

Acquired Mar 2021

Synchronise data like prices & availabilities Q3 2023

DBNER = Dollar-Based Net Expansion Rate. KPI reported for September 2023
 NRR = Net Retention Rate. KPI reported for September 2023