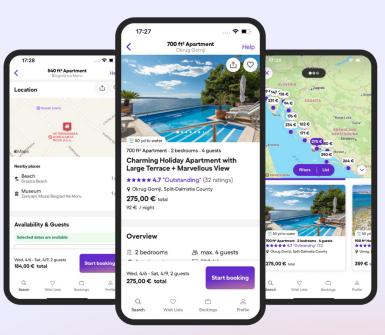

#### Before & after

| 18:04                                | vali so 🚍                      | 18:02               | nti sa 🚍              |
|--------------------------------------|--------------------------------|---------------------|-----------------------|
|                                      | Skip                           | ×                   |                       |
| Specific dates                       | Flexible dates                 | Specific dates Tm f | lexible               |
| LEASE CHOOSE & TRAVEL PERIOD         |                                | When would          | d you like to travel? |
| Earliest Check-in<br>Set, 5/11       | Latest Check-out<br>Tag. 28/02 | Novemb              | er to January         |
| 58, 5/11                             | 158, 28/02                     |                     | 2022                  |
| OW LONG DO YOU MANT TO TRAVEL?       |                                | November            | ecember               |
| Travel period<br>54 nights (2 weeks) |                                |                     | 2023                  |
|                                      |                                | January I           | ebruary March         |
|                                      |                                | April               | May June              |
|                                      |                                | My                  | August September      |
|                                      |                                | October             |                       |
|                                      |                                | How long wo         | uld you like to stay? |
|                                      |                                | 2                   | weeks                 |
| Apply                                |                                |                     | Next                  |
| AA 🔒 www.home                        | nogo.de 🖒                      | AA 8                | chometogo.de 🖒        |
| c s m                                | m m                            | 6.5                 | 0 0 0                 |

Always delivering our customers an amazing and targeted experience