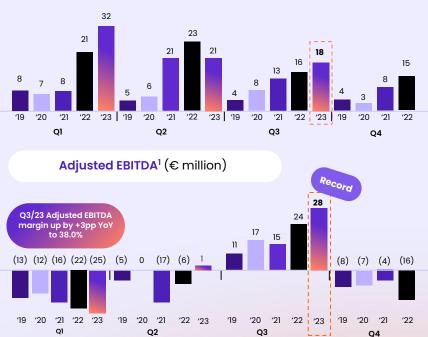

### Record absolute Q3 and 9M figures in terms of growth and profitability

30

**Onsite Booking Revenues** (€ million)

### Further improving marketing efficiency fosters all-time high quarterly Adjusted EBITDA

31

home to go\_

February 2024 1 Marketing and sales adjusted for expenses for share-based compensation, depreciation and amortization, and one-off items in relation to Booking Revenues. 2 Marketing and sales expenses for Q3/19 and Q3/21 were approximated based on full year figures for FY/19 and FY/21 respectively.