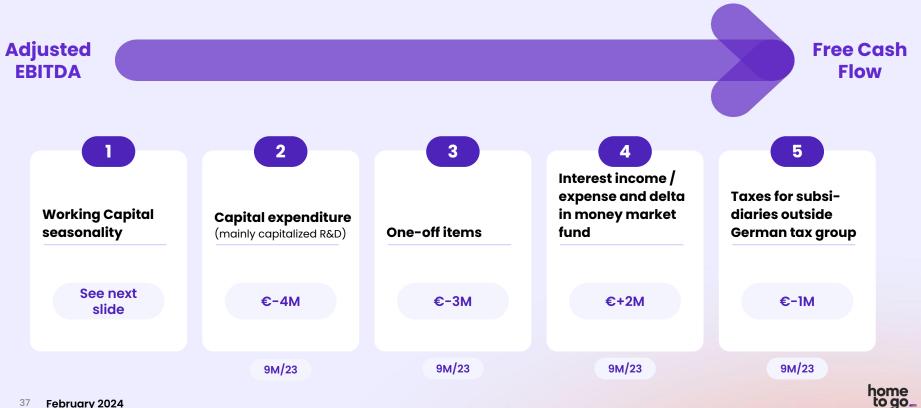

### Between year-ends, there are only a few items between Adjusted **EBITDA and Free Cash Flow**

High cash position despite payouts made to hosts in Q3/23, with more cash conversion from receivables expected in Q4/23 as already noticed in October

50 145 (8) (2) (51) 0 136 95 85 Q2/23 Operating CF<sup>2</sup> Q3/23 Cash & cash Investing CF<sup>3</sup> Other Cash & cash Money Money equivalents market liquidity<sup>1</sup> changes<sup>4</sup> liquidity<sup>1</sup> market equivalents Q2/23 . 03/23<sup>5</sup> funds funds

€ million

<sup>1</sup> Both Q2/23 and Q3/23 liquidity include investments into other highly liquid short-term financial assets.

<sup>2</sup> Operating cash flow includes outflows in the amount of €23M for traveler advance payments collected as part of payment services for hosts.

<sup>3</sup> Includes only cash flows from investments in fixed and intangible assets.

<sup>4</sup> Includes financing cash flow and effect of exchange rate on cash and cash equivalents.

<sup>5</sup> Q3/23 cash & cash equivalents include cash of €0.5M that is restricted due to statutory requirements.