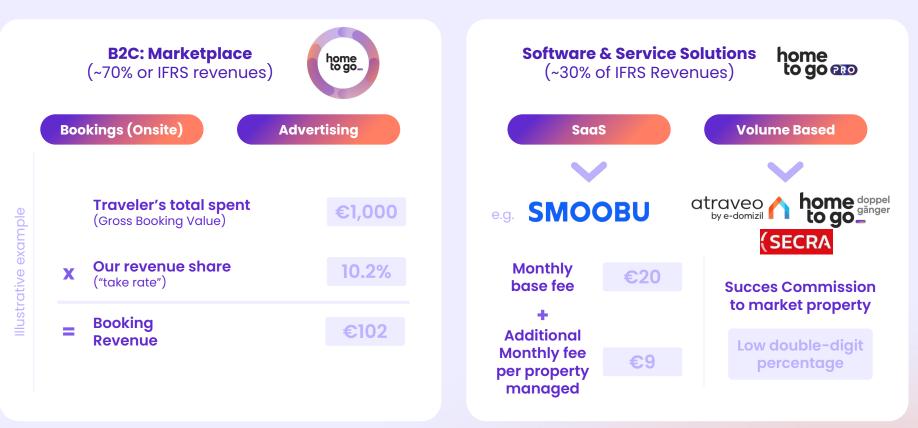

ons**.

Sabrina Galata 10 October 2022; US











A large selection of holiday apartments and holiday homes with dogs, for every region. Fast bookings and clear. Top service.

**R. Timm** 17 August 2023; DE











#### ∩ Seamless online booking process!...

I typically spend hours and hours attempting to find the "perfect" vacation property.

Alice Kaplan 1 August 2023; US









#### Self-reinforcing feedback loop: more Onsite supply increases repeat bookings, driving long-term growth and margins up - further accelerated by Subscription & Services







Onsite transactions in our marketplace grew in the first 9M of 2023 to almost the size of our entire business in 2019 - while scaling Subscription, Software & Services >9x times





#### HomeToGo's revenue model in a nutshell





### We are taking decisive and transformative steps in executing our strategy to enable our future growth



#### Our Vision making incredible homes easily accessible to everyone



# For travelers, we aim to become the go\_to destination for vacation rentals

By providing travelers with a **desirable**, **unparalleled and highly curated selection** of vacation rentals and **great customer experience**, we pave the way to **become the go\_to destination for vacation rentals** 



| World's largest selectio |
|--------------------------|
| of vacation rentals      |

Highly curated through smart tools & machine learning

Trusted checkout & payments





**01 Travelers** 

home to go\_



#### **01 Travelers**

# An increasing brand loyalty drives efficient, profitable repeat demand



R