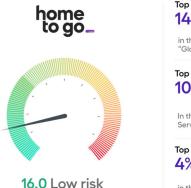

### External views on HomeToGo: Top rankings in the industry

#### First ESG-Rating: significantly outperforming industry peers worldwide

14% in the "Global Universe"

Top 10%

In the "Software & Services" Industry

Тор 4%

in the "Internet and Software Services" subindustry