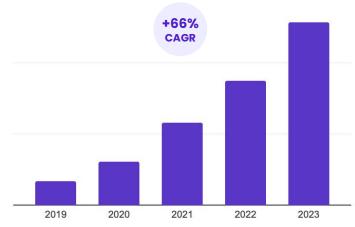

#### Self-reinforcing feedback loop: more Onsite supply increases repeat bookings, driving long-term growth and margins up - further accelerated by Subscription & Services

Onsite transactions in our marketplace grew in the first 9M of 2023 to almost the size of our entire business in 2019 - while scaling Subscription, Software & Services >9x times