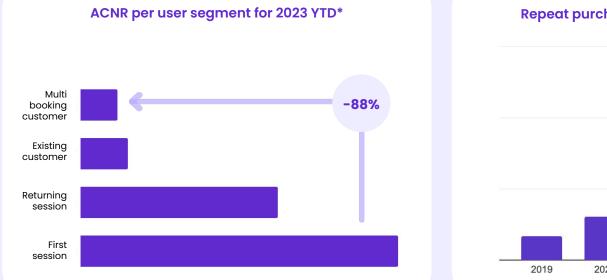

# An increasing brand loyalty drives efficient, profitable repeat demand

Repeat purchase development over time\*\*

\*ACNR = Acquisition cost / net revenue; net revenue as booking revenue after cancellations for 2023 YTD (31-0d-2023) \*\*Repeat purchase: Booking Revenues (BC) from existing customers ( (>= 1 lifetime booking on one of our brands) Note: Numbers are global and exclude Agriturismo, Amivac, and Escapada Rural. All years bosed on QI-Q3