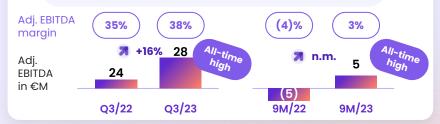

### Record absolute Q3 and 9M figures in terms of growth and profitability

30

**Onsite Booking Revenues** (€ million)

### Further improving marketing efficiency fosters all-time high quarterly Adjusted EBITDA

31

home to go\_

February 2024 1 Marketing and sales adjusted for expenses for share-based compensation, depreciation and amortization, and one-off items in relation to Booking Revenues. 2 Marketing and sales expenses for Q3/19 and Q3/21 were approximated based on full year figures for FY/19 and FY/21 respectively.