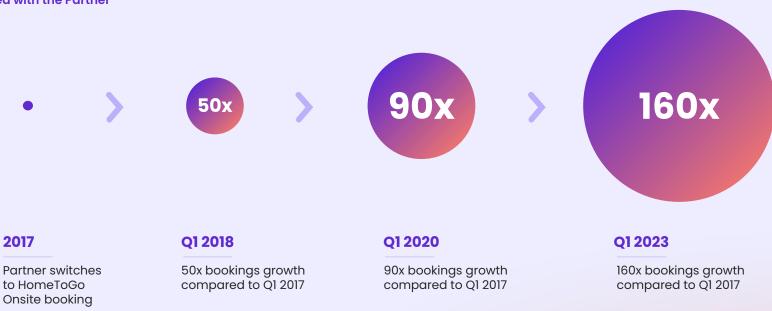

#### Self-reinforcing feedback loop: more Onsite supply increases repeat bookings, driving long-term growth and margins up - further accelerated by Subscription & Services

Onsite transactions in our marketplace grew in the first 9M of 2023 to almost the size of our entire business in 2019 - while scaling Subscription, Software & Services >9x times