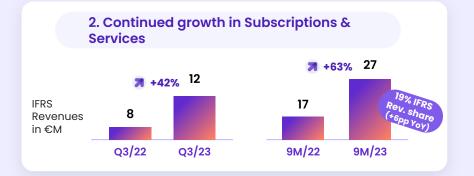

#### Self-reinforcing feedback loop: more Onsite supply increases repeat bookings, driving long-term growth and margins up - further accelerated by Subscription & Services

Onsite transactions in our marketplace grew in the first 9M of 2023 to almost the size of our entire business in 2019 - while scaling Subscription, Software & Services >9x times