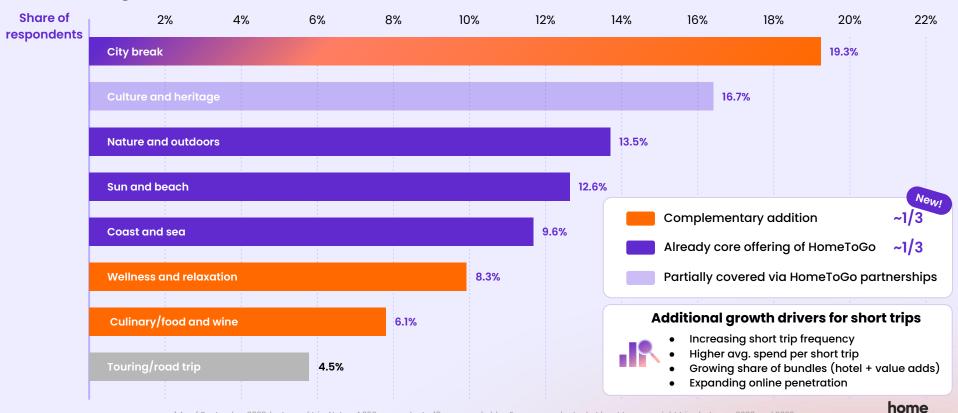

# Share of Europeans planning to take leisure overnight trip domestically or in Europe in the next 6 months<sup>1</sup>

1 As of September 2023, by type of trip. Notes: 4,052 respondents; 18 years and older, Europeans who tool at least two overnight trips between 2020 and 2022 Source: European Travel Commission