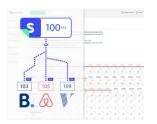

### Continued success with our all-in-one SaaS solution for independent hosts: Smoobu

### **SMOOBU**

An all-in-one SaaS solution to connect self-service focused hosts more easily to our Partners

| smoobu    | 53 cm- 2000   | 9    |   |   |        |   |   |   |     |      |        | (i) tare  | ine 🗉 i   | 0       | 9     | mape () is |
|-----------|---------------|------|---|---|--------|---|---|---|-----|------|--------|-----------|-----------|---------|-------|------------|
| Gi Conset | Ceckpit       |      |   |   |        |   |   |   |     |      |        |           |           |         |       |            |
| Conter .  | Nights / Por  |      |   |   |        |   |   |   | - 1 |      |        |           |           |         |       |            |
| fa torra  | Neghta / Pos  | 1244 |   |   | Occupe | 2 | - |   |     |      |        |           | s         |         | 6     |            |
| C Menoper |               |      |   |   | 19     | > |   | 1 |     |      |        |           | not 21    |         |       |            |
| D comm    |               |      | ) |   |        | ` |   |   |     |      |        | ~         |           |         |       |            |
| 17 Ballet |               | -    |   |   | 2      |   |   |   |     |      |        |           |           |         |       |            |
|           |               |      |   |   |        |   |   |   | -   |      |        |           |           |         | WEA.  |            |
| O temp    |               |      |   |   |        |   |   |   |     |      |        |           | López Ba  | proces. |       |            |
|           |               |      |   |   | 1.15   |   |   |   |     |      | Rectal | dove fre  |           | 1       | Dopt. |            |
|           | OWNER         | -    |   |   |        |   | - |   | -   |      |        | lugenia 1 | inches Be | áse :   |       |            |
|           | -             |      |   |   | -      |   |   | - |     |      | Longia |           |           | -       |       |            |
|           | 0.89          | -    | - |   |        |   |   |   | -   |      | Topera | 587056    | 8,04      | -       |       |            |
|           |               | _    |   | _ |        |   |   |   | -   | rep. |        |           |           |         |       |            |
|           | Next Arrivato |      |   |   |        |   |   |   |     |      |        |           |           |         |       |            |

Overview via central cockpit incl. guest communication

Click-and-build own website easily

Acquired Mar 2021

Synchronise data like prices & availabilities Q3 2023

DBNER = Dollar-Based Net Expansion Rate. KPI reported for September 2023
 NRR = Net Retention Rate. KPI reported for September 2023