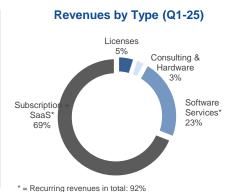

Georg Nemetschek
- Leading global OPEN BIM software provider in AEC/O and Media with 4 customer-oriented divisions
- ~7.0 million users around the world in 142 countries
- Growth drivers: Digitalization in AEC/O far behind other industries, BIM regulations, new technologies such as AI, Digital Twin, Machine Learning

#### **Investment Highlights**

Growth

factors

**Positioning** • Focus on AEC/O & Media

Focus on customer delight

High margins, healthy balance sheet Financials

Strong cash generation

Focus on internationalization

Driving innovations: Digital Twin, OPEN BIM, digital workflows,

collaboration, Al · Organic, acquisitions

#### Business Overview - Covering the complete value chain in AEC/O + Media



1) in mEUR 2) in constant currency

#### Revenues by Regions (Q1-25)





# **Shareholder Structure & Share Price Development** 51% by Family Nemetschek; 49% Free float

\*constant currency

| 1,038.3 |                                                                                               |                                                                                                                                                   |                                                                                                                                                                                                                                                                |