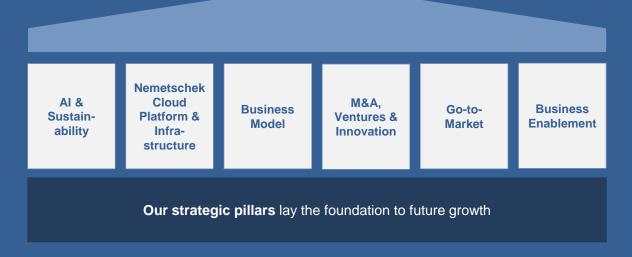

-------------|---------------------------------|
| ISIN / WKN              | DE0006452907 / 645290           |
| Number of shares / IPO  | 115,445,916 / March 10, 1999    |
| Indices / Ticker symbol | MDAX, TecDAX / NEM GY, NEKG, DE |
| Current market cap      | ~EUR 14.1 billion               |

# Factsheet 2025

## **Challenges in Construction Industry**

Overspending 90% of all construction projects struggle with budget and time overruns

Carbon Emissions 40% of the global carbon emissions are caused by the construction industry

Aging Assets 42% of global buildings and infrastructures are close to end of life

Waste

20% of all material is wasted due to inaccurate planning

Labor Shortage 41% of AEC workers expect to retire by 2031 (1/3 are currently 55+)

# **Strategic Focus Areas**



# Our addressable software market shows a strong growth of ~10% CAGR

|                       | TAM FY24          | TAM FY28           | Market CAGR 24-28 |
|-----------------------|-------------------|--------------------|-------------------|
| Planning & Design     | <b>8.8</b> Bn EUR | <b>12.5</b> Bn EUR | ~ +9%             |
| Build & Construct     | <b>5.7</b> Bn EUR | <b>9.1</b> Bn EUR  | ~ +12%            |
| Operate & Manage      | <b>8.6</b> Bn EUR | <b>11.7</b> Bn EUR | ~ +8%             |
| Media & Entertainment | <b>5.3</b> Bn EUR | <b>7.8</b> Bn EUR  | ~ +10%            |