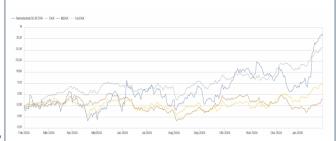

## **Shareholder Structure & Share Price Development**

51% by Family Nemetschek; 49% Free float

| 9M-24  |                                                                                                                   |                                                                                                                                                                         |                                                                                                                                                                                                                                                                                                                                                                                                                                                                                 |                                                                                                                                                                                                                                                                                                                                                                                                                                                                                                                                                                                                           |
|--------|-------------------------------------------------------------------------------------------------------------------|-------------------------------------------------------------------------------------------------------------------------------------------------------------------------|---------------------------------------------------------------------------------------------------------------------------------------------------------------------------------------------------------------------------------------------------------------------------------------------------------------------------------------------------------------------------------------------------------------------------------------------------------------------------------|-----------------------------------------------------------------------------------------------------------------------------------------------------------------------------------------------------------------------------------------------------------------------------------------------------------------------------------------------------------------------------------------------------------------------------------------------------------------------------------------------------------------------------------------------------------------------------------------------------------|
|        | 9M-23                                                                                                             | %YoY                                                                                                                                                                    | %YoYcc*                                                                                                                                                                                                                                                                                                                                                                                                                                                                         | %YoY organic                                                                                                                                                                                                                                                                                                                                                                                                                                                                                                                                                                                              |
| 883.3  | 664.0                                                                                                             | +33.0%                                                                                                                                                                  | +33.7%                                                                                                                                                                                                                                                                                                                                                                                                                                                                          | 25.2%                                                                                                                                                                                                                                                                                                                                                                                                                                                                                                                                                                                                     |
| 704.7  | 632.0                                                                                                             | +11.5%                                                                                                                                                                  | +12.0%                                                                                                                                                                                                                                                                                                                                                                                                                                                                          | +9.3%                                                                                                                                                                                                                                                                                                                                                                                                                                                                                                                                                                                                     |
| 205.9  | 188.5                                                                                                             | +9.2%                                                                                                                                                                   | +8.0%                                                                                                                                                                                                                                                                                                                                                                                                                                                                           | +9.7%                                                                                                                                                                                                                                                                                                                                                                                                                                                                                                                                                                                                     |
| 29.2%  | 29.8%                                                                                                             | -                                                                                                                                                                       | -                                                                                                                                                                                                                                                                                                                                                                                                                                                                               |                                                                                                                                                                                                                                                                                                                                                                                                                                                                                                                                                                                                           |
| 29.9%  | 29.8%                                                                                                             | -                                                                                                                                                                       | -                                                                                                                                                                                                                                                                                                                                                                                                                                                                               |                                                                                                                                                                                                                                                                                                                                                                                                                                                                                                                                                                                                           |
| 30.8%  | 29.8%                                                                                                             | -                                                                                                                                                                       | -                                                                                                                                                                                                                                                                                                                                                                                                                                                                               |                                                                                                                                                                                                                                                                                                                                                                                                                                                                                                                                                                                                           |
| 160.5  | 143.9                                                                                                             | +11.5%                                                                                                                                                                  | -                                                                                                                                                                                                                                                                                                                                                                                                                                                                               |                                                                                                                                                                                                                                                                                                                                                                                                                                                                                                                                                                                                           |
| 22.8%  | 22.8%                                                                                                             | -                                                                                                                                                                       | -                                                                                                                                                                                                                                                                                                                                                                                                                                                                               |                                                                                                                                                                                                                                                                                                                                                                                                                                                                                                                                                                                                           |
| 123,8  | 114.1                                                                                                             | +8.5%                                                                                                                                                                   | -                                                                                                                                                                                                                                                                                                                                                                                                                                                                               |                                                                                                                                                                                                                                                                                                                                                                                                                                                                                                                                                                                                           |
| 1.07   | 0.99                                                                                                              | +8.5%                                                                                                                                                                   | -                                                                                                                                                                                                                                                                                                                                                                                                                                                                               |                                                                                                                                                                                                                                                                                                                                                                                                                                                                                                                                                                                                           |
| 196.8  | 178.3                                                                                                             | +10.4%                                                                                                                                                                  | -                                                                                                                                                                                                                                                                                                                                                                                                                                                                               |                                                                                                                                                                                                                                                                                                                                                                                                                                                                                                                                                                                                           |
| 100.0% | 99.1%                                                                                                             | -                                                                                                                                                                       | -                                                                                                                                                                                                                                                                                                                                                                                                                                                                               |                                                                                                                                                                                                                                                                                                                                                                                                                                                                                                                                                                                                           |
| 39.1%  | 61.4%                                                                                                             | -                                                                                                                                                                       | -                                                                                                                                                                                                                                                                                                                                                                                                                                                                               |                                                                                                                                                                                                                                                                                                                                                                                                                                                                                                                                                                                                           |
| -369.5 | 261.2                                                                                                             | -                                                                                                                                                                       | -                                                                                                                                                                                                                                                                                                                                                                                                                                                                               |                                                                                                                                                                                                                                                                                                                                                                                                                                                                                                                                                                                                           |
| 3,853  | 3,406                                                                                                             | +13.1%                                                                                                                                                                  | -                                                                                                                                                                                                                                                                                                                                                                                                                                                                               |                                                                                                                                                                                                                                                                                                                                                                                                                                                                                                                                                                                                           |
|        | 883.3<br>704.7<br>205.9<br>29.2%<br>29.9%<br>30.8%<br>160.5<br>22.8%<br>123,8<br>1.07<br>196.8<br>100.0%<br>39.1% | 883.3 664.0 704.7 632.0 205.9 188.5 29.2% 29.8% 29.9% 29.8% 30.8% 29.8% 160.5 143.9 22.8% 22.8% 123,8 114.1 1.07 0.99 196.8 178.3 100.0% 99.1% 39.1% 61.4% -369.5 261.2 | 883.3       664.0       +33.0%         704.7       632.0       +11.5%         205.9       188.5       +9.2%         29.2%       29.8%       -         29.9%       29.8%       -         30.8%       29.8%       -         160.5       143.9       +11.5%         22.8%       22.8%       -         123,8       114.1       +8.5%         196.8       178.3       +10.4%         100.0%       99.1%       -         39.1%       61.4%       -         -369.5       261.2       - | 883.3       664.0       +33.0%       +33.7%         704.7       632.0       +11.5%       +12.0%         205.9       188.5       +9.2%       +8.0%         29.2%       29.8%       -       -         29.9%       29.8%       -       -         30.8%       29.8%       -       -         160.5       143.9       +11.5%       -         22.8%       -       -       -         123,8       114.1       +8.5%       -         196.8       178.3       +10.4%       -         100.0%       99.1%       -       -         39.1%       61.4%       -       -         -369.5       261.2       -       -       - |