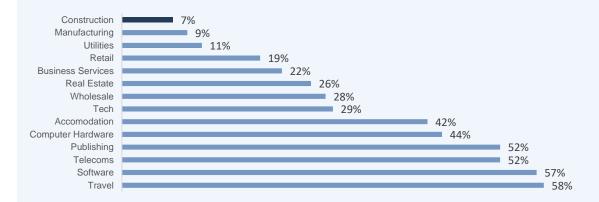

ion following GoCanvas acquisition) FY 2024

Revenue growth 10% - 11% organic (+3ppt)

ARR growth / Share of recurring rev. ARR growth: ~25% (>30%) / Share of rec. rev: ~85%

EBITDA margin 30% - 31% (dilution of 100bps)

#### **Executive Board** CEO Yves Padrines

CFO Louise Öfverström

Member of the Executive Board Usman Shuja

## Supervisory Board

Chairman Kurt Dobitsch

Deputy Chairman Dr. Gernot Strube

Iris Helke, Bill Krouch, Christine Schöneweis. Members Dr. Andreas Söffing

#### **Key Stock Figures**

ISIN / WKN DE0006452907 / 645290 Number of shares / IPO 115,500,000 / March 10, 1999 Indices / Ticker symbol MDAX, TecDAX / NEM GY, NEKG, DE Current market cap ~EUR 13.4 billion

Konrad-Zuse-Platz 1 81829 Munich Germany

## **AEC/O Market Data**

Digital Index - by Industry Cluster



# **Most Influencing BIM Countries**



# Current Addressable Market Is Expected to Grow by ~10% p.a.



Source: Cambashi BIM Design Observatory and internal research.