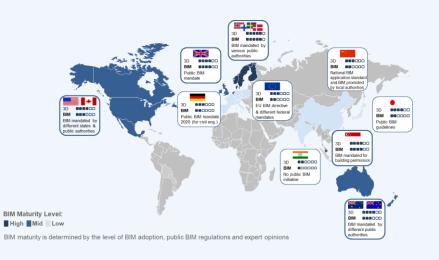

024

Revenue growth 10% - 11% organic (+3ppt)

ARR growth / Share of recurring rev. ARR growth: ~25% (>30%) / Share of rec. rev: ~85%

EBITDA margin 30% - 31% (dilution of 100bps)

#### **Executive Board** CEO Yves Padrines

CFO Louise Öfverström

Member of the Executive Board Usman Shuja

## Supervisory Board

Chairman Kurt Dobitsch

Deputy Chairman Dr. Gernot Strube

Iris Helke, Bill Krouch, Christine Schöneweis. Members Dr. Andreas Söffing

#### **Key Stock Figures**

ISIN / WKN DE0006452907 / 645290 Number of shares / IPO 115,500,000 / March 10, 1999 Indices / Ticker symbol MDAX, TecDAX / NEM GY, NEKG, DE Current market cap ~EUR 13.4 billion

Konrad-Zuse-Platz 1 81829 Munich Germany

## **AEC/O Market Data**

Digital Index - by Industry Cluster



# **Most Influencing BIM Countries**



# Current Addressable Market Is Expected to Grow by ~10% p.a.



Source: Cambashi BIM Design Observatory and internal research.