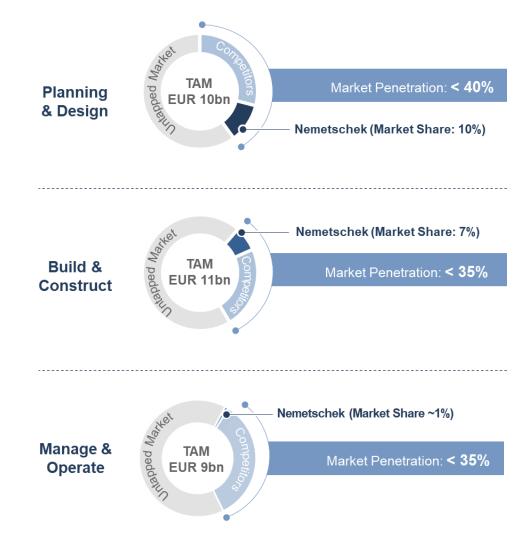

# Current Addressable Market Is Expected to Grow by ~10% p.a.

Source: Cambashi BIM Design Observatory and internal research.