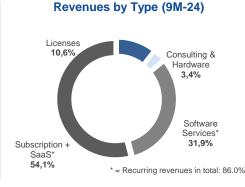

## **Shareholder Structure & Share Price Development**

51% by Family Nemetschek; 49% Free float

| 9M-24  |                                                                                                                   |                                                                                                                                                                         |                                                                                                                                                                                                                                                                                                                                                                                                                                                                                 |                                                                                                                                                                                                                                                                                                                                                                                                                                                                                                                                                                                                           |
|--------|-------------------------------------------------------------------------------------------------------------------|-------------------------------------------------------------------------------------------------------------------------------------------------------------------------|---------------------------------------------------------------------------------------------------------------------------------------------------------------------------------------------------------------------------------------------------------------------------------------------------------------------------------------------------------------------------------------------------------------------------------------------------------------------------------|-----------------------------------------------------------------------------------------------------------------------------------------------------------------------------------------------------------------------------------------------------------------------------------------------------------------------------------------------------------------------------------------------------------------------------------------------------------------------------------------------------------------------------------------------------------------------------------------------------------|
|        | 9M-23                                                                                                             | %YoY                                                                                                                                                                    | %YoYcc*                                                                                                                                                                                                                                                                                                                                                                                                                                                                         | %YoY organic                                                                                                                                                                                                                                                                                                                                                                                                                                                                                                                                                                                              |
| 883.3  | 664.0                                                                                                             | +33.0%                                                                                                                                                                  | +33.7%                                                                                                                                                                                                                                                                                                                                                                                                                                                                          | 25.2%                                                                                                                                                                                                                                                                                                                                                                                                                                                                                                                                                                                                     |
| 704.7  | 632.0                                                                                                             | +11.5%                                                                                                                                                                  | +12.0%                                                                                                                                                                                                                                                                                                                                                                                                                                                                          | +9.3%                                                                                                                                                                                                                                                                                                                                                                                                                                                                                                                                                                                                     |
| 205.9  | 188.5                                                                                                             | +9.2%                                                                                                                                                                   | +8.0%                                                                                                                                                                                                                                                                                                                                                                                                                                                                           | +9.7%                                                                                                                                                                                                                                                                                                                                                                                                                                                                                                                                                                                                     |
| 29.2%  | 29.8%                                                                                                             | -                                                                                                                                                                       | -                                                                                                                                                                                                                                                                                                                                                                                                                                                                               |                                                                                                                                                                                                                                                                                                                                                                                                                                                                                                                                                                                                           |
| 29.9%  | 29.8%                                                                                                             | -                                                                                                                                                                       | -                                                                                                                                                                                                                                                                                                                                                                                                                                                                               |                                                                                                                                                                                                                                                                                                                                                                                                                                                                                                                                                                                                           |
| 30.8%  | 29.8%                                                                                                             | -                                                                                                                                                                       | -                                                                                                                                                                                                                                                                                                                                                                                                                                                                               |                                                                                                                                                                                                                                                                                                                                                                                                                                                                                                                                                                                                           |
| 160.5  | 143.9                                                                                                             | +11.5%                                                                                                                                                                  | -                                                                                                                                                                                                                                                                                                                                                                                                                                                                               |                                                                                                                                                                                                                                                                                                                                                                                                                                                                                                                                                                                                           |
| 22.8%  | 22.8%                                                                                                             | -                                                                                                                                                                       | -                                                                                                                                                                                                                                                                                                                                                                                                                                                                               |                                                                                                                                                                                                                                                                                                                                                                                                                                                                                                                                                                                                           |
| 123,8  | 114.1                                                                                                             | +8.5%                                                                                                                                                                   | -                                                                                                                                                                                                                                                                                                                                                                                                                                                                               |                                                                                                                                                                                                                                                                                                                                                                                                                                                                                                                                                                                                           |
| 1.07   | 0.99                                                                                                              | +8.5%                                                                                                                                                                   | -                                                                                                                                                                                                                                                                                                                                                                                                                                                                               |                                                                                                                                                                                                                                                                                                                                                                                                                                                                                                                                                                                                           |
| 196.8  | 178.3                                                                                                             | +10.4%                                                                                                                                                                  | -                                                                                                                                                                                                                                                                                                                                                                                                                                                                               |                                                                                                                                                                                                                                                                                                                                                                                                                                                                                                                                                                                                           |
| 100.0% | 99.1%                                                                                                             | -                                                                                                                                                                       | -                                                                                                                                                                                                                                                                                                                                                                                                                                                                               |                                                                                                                                                                                                                                                                                                                                                                                                                                                                                                                                                                                                           |
| 39.1%  | 61.4%                                                                                                             | -                                                                                                                                                                       | -                                                                                                                                                                                                                                                                                                                                                                                                                                                                               |                                                                                                                                                                                                                                                                                                                                                                                                                                                                                                                                                                                                           |
| -369.5 | 261.2                                                                                                             | -                                                                                                                                                                       | -                                                                                                                                                                                                                                                                                                                                                                                                                                                                               |                                                                                                                                                                                                                                                                                                                                                                                                                                                                                                                                                                                                           |
| 3,853  | 3,406                                                                                                             | +13.1%                                                                                                                                                                  | -                                                                                                                                                                                                                                                                                                                                                                                                                                                                               |                                                                                                                                                                                                                                                                                                                                                                                                                                                                                                                                                                                                           |
|        | 883.3<br>704.7<br>205.9<br>29.2%<br>29.9%<br>30.8%<br>160.5<br>22.8%<br>123,8<br>1.07<br>196.8<br>100.0%<br>39.1% | 883.3 664.0 704.7 632.0 205.9 188.5 29.2% 29.8% 29.9% 29.8% 30.8% 29.8% 160.5 143.9 22.8% 22.8% 123,8 114.1 1.07 0.99 196.8 178.3 100.0% 99.1% 39.1% 61.4% -369.5 261.2 | 883.3       664.0       +33.0%         704.7       632.0       +11.5%         205.9       188.5       +9.2%         29.2%       29.8%       -         29.9%       29.8%       -         30.8%       29.8%       -         160.5       143.9       +11.5%         22.8%       22.8%       -         123,8       114.1       +8.5%         196.8       178.3       +10.4%         100.0%       99.1%       -         39.1%       61.4%       -         -369.5       261.2       - | 883.3       664.0       +33.0%       +33.7%         704.7       632.0       +11.5%       +12.0%         205.9       188.5       +9.2%       +8.0%         29.2%       29.8%       -       -         29.9%       29.8%       -       -         30.8%       29.8%       -       -         160.5       143.9       +11.5%       -         22.8%       -       -       -         123,8       114.1       +8.5%       -         196.8       178.3       +10.4%       -         100.0%       99.1%       -       -         39.1%       61.4%       -       -         -369.5       261.2       -       -       - |