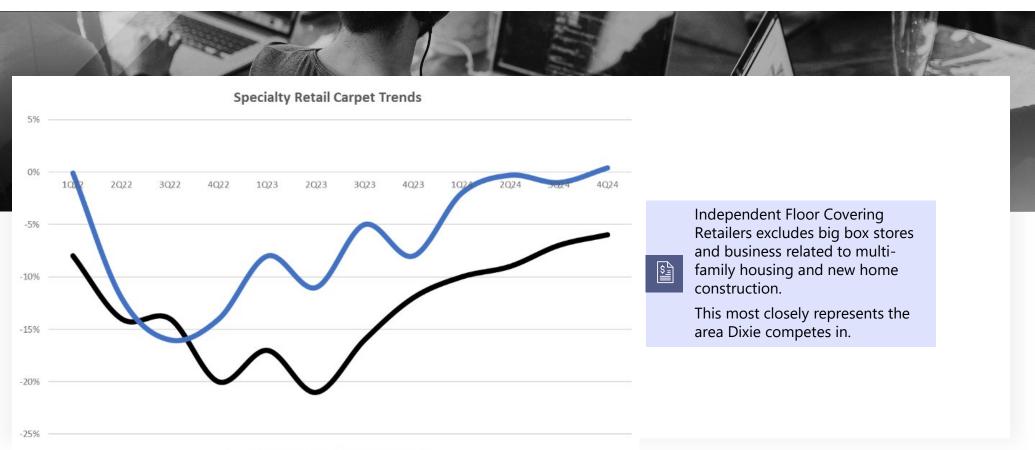

#### Market Share

Sales by The Dixie Group as a percent of the estimated total residential market