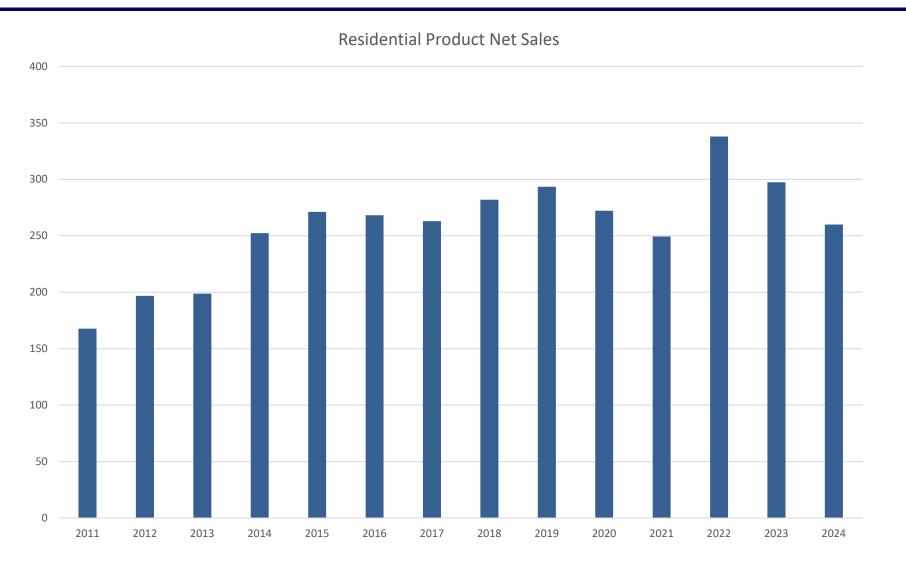

# Net Sales of Residential Products

(\$ shown in millions)

- The residential flooring market is driven by remodeling, existing home sales and new construction of single family and multifamily housing.
- Our residential business plays primarily in the mid to high end residential replacement segment, dependent upon consumer confidence, the health of the stock market and interest rates.