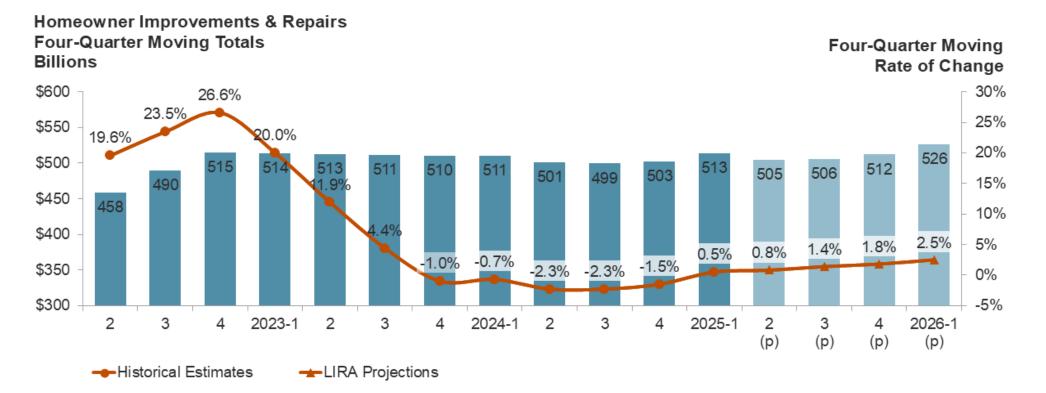

### Leading Indicator of Remodeling Activity – First Quarter 2025

Notes: Improvements include remodels, replacements, additions, and structural alterations that increase the value of homes. Routine maintenance and repairs preserve the current quality of homes. Historical estimates since 2023 are produced using the LIRA model until American Housing Survey benchmark data become available.

© PRESIDENT AND FELLOWS OF HARVARD COLLEGE

Joint Center for Housing Studies of Harvard University JCHS