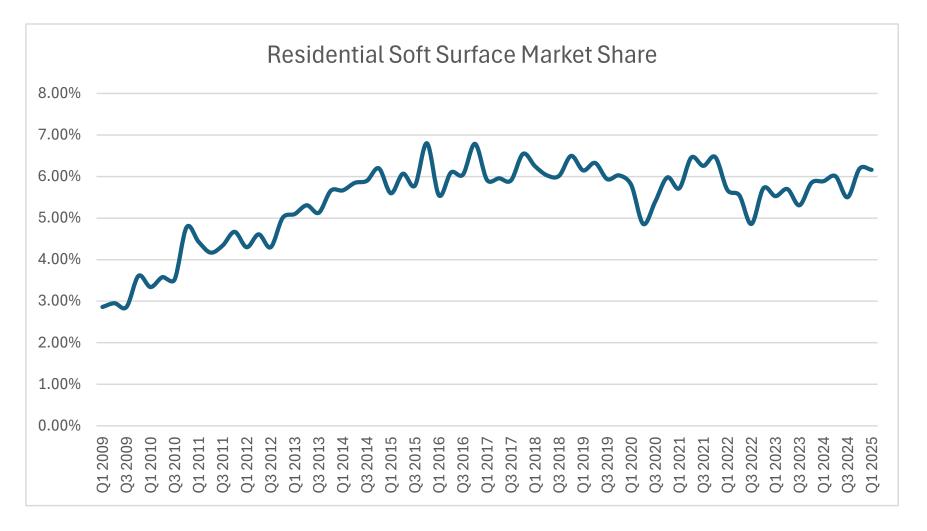

#### Market Share

Sales by The Dixie Group as a percent of the estimated total residential market