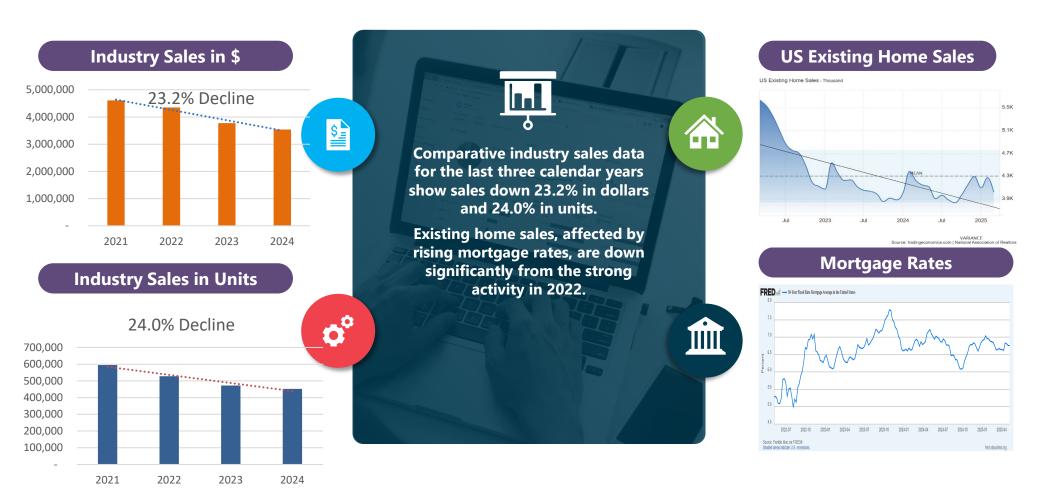

of AtlasMasland Commercial Business
- 2022 Launched 1866 by Masland and Décor by Fabrica
- 2024 Celebrating the 50<sup>th</sup> Anniversary of the Fabrica Brand

# Dixie Today





- Commitment to brands in the upper-end residential market with strong growth potential.
- Diversified customer base
  - Top I0 customers
    - 6.8% of sales
  - Top 100 customers
    - 24.6% of sales

# Net Sales of Residential Products

(\$ shown in millions)







- The residential flooring market is driven by remodeling, existing home sales and new construction of single family and multifamily housing.
- Our residential business plays primarily in the mid to high end residential replacement segment, dependent upon consumer confidence, the health of the stock market and interest rates.



# **Market Data**





### Leading Indicator of Remodeling Activity – First Quarter 2025



Notes: Improvements include remodels, replacements, additions, and structural alterations that increase the value of homes. Routine maintenance and repairs preserve the current quality of homes. Historical estimates since 2023 are produced using the LIRA model until American Housing Survey benchmark data become available.

© PRESIDENT AND FELLOWS OF HARVARD COLLEGE

Joint Center for Housing Studies of Harvard University JCHS



## 2023 U.S. Flooring Manufacturers

| Flooring Manufacturers    | Flooring \$ in<br>millions | Flooring Market % |
|---------------------------|----------------------------|-------------------|
| Shaw (Berkshire Hathaway) | 5 <i>,</i> 487             | 21.6%             |
| Mohawk (MHK)