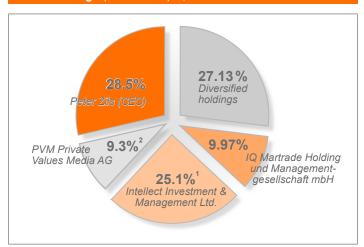

# Shareholder structure

As of 30 September 2016 the share capital of ecotel communication ag totalled 3,510,000 shares. This means that there was no change in the share capital in comparison with 31 December 2015. The major shareholders remain Peter Zils, Intellect Investment & Management Ltd., IQ Martrade Holding und Managementgesellschaft mbH and PVM Private Values Media AG. In the first nine months of 2016 the share of IQ Martrade Holding und Managementgesellschaft mbH in the company's share capital decreased by 10.1 % to 9.97 %.

### Shareholdings (30/09/2016) in percent

- 1 according to the last notice of 09/07/2009 prior to call-in of treasury shares (capital stock in shares: 3,900,000)
- <sup>2</sup> according to the last notice of 07/04/2011 prior to call-in of treasury shares (capital stock in shares: 3,900,000)