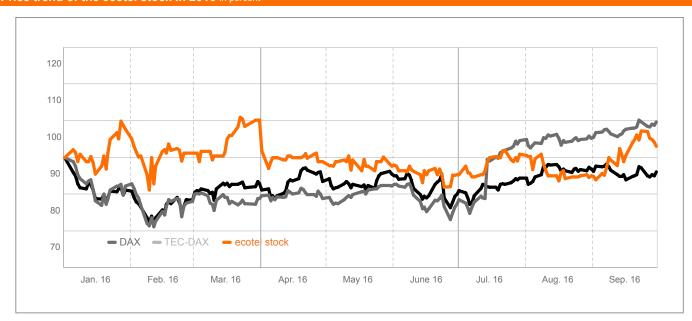

### Overview of the ecotel share

The ecotel share started the year 2016 at € 8.40. In the first nine months of 2016 the price of the share ranged from € 7.71 to € 9.25. The closing price was € 8.65 on 30 September 2016. This increase of about 3 % is a positive development. While the DAX-30 declined slightly in this period, the TEC-DAX improved by almost 10 % in the same period. With a total of 3.51 million outstanding shares this results in market capitalization of € 30.4 million (previous year: € 29.1 million). The average trading volume in the first nine months totalled 2,182 shares (previous year: 4,444 shares).

# Price trend of the ecotel stock in 2016 in percent